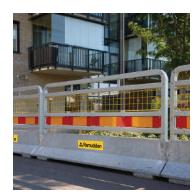

## SVEA® High-Performance Temporary Barrier System

The SVEA® is an excellent alternative to other heavy-duty barriers. Designed to reduce hazards and absorb collision impact, it serves as a durable physical barrier between vehicles and construction zones, work areas, or median strips, ensuring safety and directing traffic. Its robust construction makes it ideal for high-risk environments, providing reliable protection.

#### **SVEA®** Benefits

- Tested for Safety: Successfully MASH and EN tested, meeting industry standards for roadwork and construction
- Exceptional Strength & Safety: Designed to handle high-impact collisions, offering maximum protection
- Noise Reduction & Customization: Optional SoundPanels reduce noise in urban settings, and a range of adaptable accessories ensures suitability for diverse work site conditions
- Digital Integration: Barrier can be digitized for real-time monitoring of site events, such as impacts or incursions
- Quick Installation & Low Maintenance: Easy setup minimizes downtime and labor costs, while requiring minimal upkeep for long-term savings
- Comprehensive Site Security: The system provides a fully contained job site solution, eliminating the risk of liabilities caused by unauthorized access

SVEA Complete Site Containment Setup

SVEA High Wind Load / Airport Operations Area Setup

SVEA with Adaptable Fence Accessory

SVEA + SoundPanel with Custom Banner Wrap