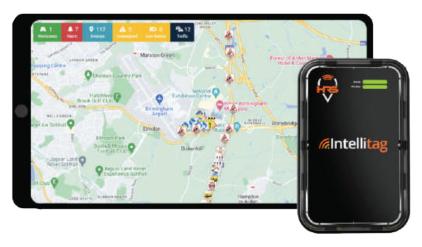

### Intellitag® Cloud-Connected Digital Twin for Precise Asset Control

Intellitag® is a cloud-connected asset monitoring device that can be attached to a wide range of temporary traffic management assets. Once deployed it will create a digital twin of the asset it is attached to and monitor its position and status. This includes tilt and fall over events, making it ideally suited to monitor temporary traffic management signage.

### Intellitag® Benefits

- Enhanced Safety & Proactive Monitoring: Acts as a digital twin, providing real-time alerts for moved or fallen signs, minimizing undetected issues and ensuring worksite safety
- Efficient, Cost-Effective Maintenance: Eliminates routine checks with data-driven monitoring, reducing operational expenses from manual inspections and damage
- Time-Saving & Increased Efficiency: Streamlines maintenance, reducing work hours and allowing operators to manage assets from a single interface, improving workflow
- Versatile Monitoring & Seamless Integration: Tracks various equipment, such as temporary signage and barriers, with easy conversion into digital assets for remote monitoring
- Eco-Friendly Operations: Reduces vehicle emissions by cutting down site visits for physical inspections