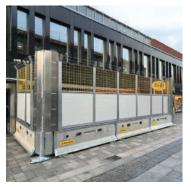

## SVEA® High-Performance Temporary Barrier System

The SVEA® is an excellent alternative to other heavy-duty barriers. Designed to reduce hazards and absorb collision impact, it serves as a durable physical barrier between vehicles and construction zones, work areas, or median strips, ensuring safety and directing traffic. Its robust construction makes it ideal for high-risk environments, providing reliable protection.

Weight 2822 lbs.

Material

Concrete & Steel

**Angle Accommodation** 

177 ft 54 m

#### **SVEA®** Benefits

- Tested for Safety: Successfully MASH and EN tested, meeting industry standards for roadwork and construction
- Exceptional Strength & Safety: Designed to handle high-impact collisions, offering maximum protection
- Noise Reduction & Customization: Optional SoundPanels reduce noise in urban settings, and a range of adaptable accessories ensures suitability for diverse work site conditions
- Digital Integration: Barrier can be digitized for real-time monitoring of site events, such as impacts or incursions
- Quick Installation & Low Maintenance: Easy setup minimizes downtime and labor costs, while requiring minimal upkeep for long-term savings
- Comprehensive Site Security: The system provides a fully contained job site solution, eliminating the risk of liabilities caused by unauthorized access

SVEA Complete Site Containment Setup

SVEA High Wind Load / Airport Operations Area Setup

SVEA with Adaptable Fence Accessory

SVEA + SoundPanel with Custom Banner Wrap