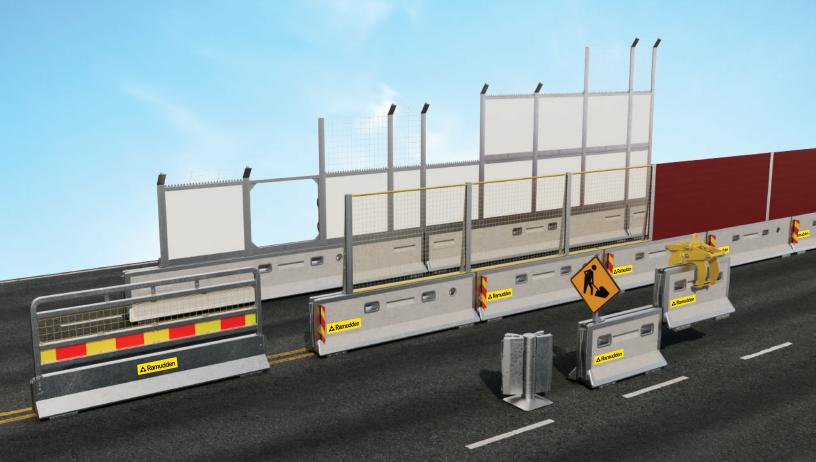

## Torun® The New Generation of City Barriers ARamuden

The Torun® redefines urban safety with its exceptional performance and impressively low weight, making it easy to handle without compromising strength. Expertly crafted, it provides durable protection while seamlessly integrating into city landscapes. The Torun® sets a new benchmark for modern urban safety, combining innovation and functionality to meet the highest standards.

#### **Torun® Benefits**

- Tested for Safety: Successfully MASH and EN tested, meeting industry standards for roadwork and construction
- Superior Protection: Designed to safeguard work zones and high-traffic areas with shock-absorbing, impact-reducing features
- Flexible and Modular: Lightweight, modular design allows for quick setup, easy reconfiguration, and seamless cornering (0 to 90 degrees)
- Durable in All Conditions: Built with weather-resistant materials to perform in any environment
- Customizable for Versatility: Equipped with a range of adaptable accessories to fit diverse work site needs

Torun City Barrier Bare

Torun Site Containment Setup

Torun with Adaptable Fence Accessory

Torun Roadway Delineation Setup

## SVEA® High-Performance Temporary Barrier System

The SVEA® is an excellent alternative to other heavy-duty barriers. Designed to reduce hazards and absorb collision impact, it serves as a durable physical barrier between vehicles and construction zones, work areas, or median strips, ensuring safety and directing traffic. Its robust construction makes it ideal for high-risk environments, providing reliable protection.

#### **SVEA®** Benefits

- Tested for Safety: Successfully MASH and EN tested, meeting industry standards for roadwork and construction
- Exceptional Strength & Safety: Designed to handle high-impact collisions, offering maximum protection
- Noise Reduction & Customization: Optional SoundPanels reduce noise in urban settings, and a range of adaptable accessories ensures suitability for diverse work site conditions
- Digital Integration: Barrier can be digitized for real-time monitoring of site events, such as impacts or incursions
- Quick Installation & Low Maintenance: Easy setup minimizes downtime and labor costs, while requiring minimal upkeep for long-term savings
- Comprehensive Site Security: The system provides a fully contained job site solution, eliminating the risk of liabilities caused by unauthorized access

SVEA Complete Site Containment Setup

SVEA High Wind Load / Airport Operations Area Setup

SVEA with Adaptable Fence Accessory

SVEA + SoundPanel with Custom Banner Wrap

### Intellitag® Cloud-Connected Digital Twin for Precise Asset Control

Intellitag® is a cloud-connected asset monitoring device that can be attached to a wide range of temporary traffic management assets. Once deployed it will create a digital twin of the asset it is attached to and monitor its position and status. This includes tilt and fall over events, making it ideally suited to monitor temporary traffic management signage.

### Intellitag® Benefits

- Enhanced Safety & Proactive Monitoring: Acts as a digital twin, providing real-time alerts for moved or fallen signs, minimizing undetected issues and ensuring worksite safety
- Efficient, Cost-Effective Maintenance: Eliminates routine checks with data-driven monitoring, reducing operational expenses from manual inspections and damage
- Time-Saving & Increased Efficiency: Streamlines maintenance, reducing work hours and allowing operators to manage assets from a single interface, improving workflow
- Versatile Monitoring & Seamless Integration: Tracks various equipment, such as temporary signage and barriers, with easy conversion into digital assets for remote monitoring
- Eco-Friendly Operations: Reduces vehicle emissions by cutting down site visits for physical inspections