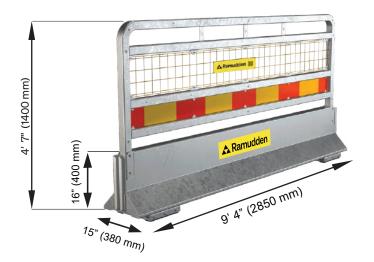

## Torun® The New Generation of City Barriers ARamuden

The Torun® redefines urban safety with its exceptional performance and impressively low weight, making it easy to handle without compromising strength. Expertly crafted, it provides durable protection while seamlessly integrating into city landscapes. The Torun® sets a new benchmark for modern urban safety, combining innovation and functionality to meet the highest standards.

Weight

1257 lbs.

Material

Concrete, Steel & Rubber

**Angle Accommodation** 

82 ft 25 m

#### **Torun® Benefits**

- Tested for Safety: Successfully MASH and EN tested, meeting industry standards for roadwork and construction
- Superior Protection: Designed to safeguard work zones and high-traffic areas with shock-absorbing, impact-reducing features
- Flexible and Modular: Lightweight, modular design allows for quick setup, easy reconfiguration, and seamless cornering (0 to 90 degrees)
- Durable in All Conditions: Built with weather-resistant materials to perform in any environment
- Customizable for Versatility: Equipped with a range of adaptable accessories to fit diverse work site needs