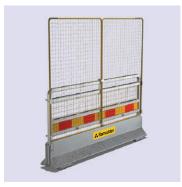

## SVEA® High-Performance Temporary Barrier System

The SVEA® is an excellent alternative to other heavy-duty barriers. Designed to reduce hazards and absorb collision impact, it serves as a durable physical barrier between vehicles and construction zones, work areas, or median strips, ensuring safety and directing traffic. Its robust construction makes it ideal for high-risk environments, providing reliable protection.

#### **SVEA®** Benefits

- Tested for Safety: Successfully MASH and EN tested, meeting industry standards for roadwork and construction
- Exceptional Strength & Safety: Designed to handle high-impact collisions, offering maximum protection
- Noise Reduction & Customization: Optional SoundPanels reduce noise in urban settings, and a range of adaptable accessories ensures suitability for diverse work site conditions
- Digital Integration: Barrier can be digitized for real-time monitoring of site events, such as impacts or incursions
- Quick Installation & Low Maintenance: Easy setup minimizes downtime and labor costs, while requiring minimal upkeep for long-term savings
- Comprehensive Site Security: The system provides a fully contained job site solution, eliminating the risk of liabilities caused by unauthorized access

SVEA Complete Site Containment Setup

SVEA High Wind Load / Airport Operations Area Setup

SVEA with Adaptable Fence Accessory

SVEA + SoundPanel with Custom Banner Wrap