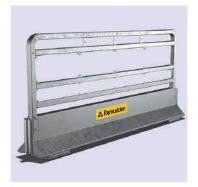

## Torun® The New Generation of City Barriers ARamuden

The Torun® redefines urban safety with its exceptional performance and impressively low weight, making it easy to handle without compromising strength. Expertly crafted, it provides durable protection while seamlessly integrating into city landscapes. The Torun® sets a new benchmark for modern urban safety, combining innovation and functionality to meet the highest standards.

#### **Torun® Benefits**

- Tested for Safety: Successfully MASH and EN tested, meeting industry standards for roadwork and construction
- Superior Protection: Designed to safeguard work zones and high-traffic areas with shock-absorbing, impact-reducing features
- Flexible and Modular: Lightweight, modular design allows for quick setup, easy reconfiguration, and seamless cornering (0 to 90 degrees)
- Durable in All Conditions: Built with weather-resistant materials to perform in any environment
- Customizable for Versatility: Equipped with a range of adaptable accessories to fit diverse work site needs

Torun City Barrier Bare

Torun Site Containment Setup

Torun with Adaptable Fence Accessory

Torun Roadway Delineation Setup