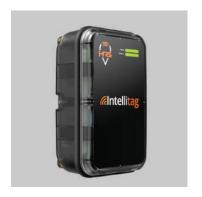

### Intellitag® Cloud-Connected Digital Twin for Precise Asset Control

Intellitag® is a cloud-connected asset monitoring device that can be attached to a wide range of temporary traffic management assets. Once deployed it will create a digital twin of the asset it is attached to and monitor its position and status. This includes tilt and fall over events, making it ideally suited to monitor temporary traffic management signage.

### Intellitag® Benefits

- Enhanced Safety & Proactive Monitoring: Acts as a digital twin, providing real-time alerts for moved or fallen signs, minimizing undetected issues and ensuring worksite safety
- Efficient, Cost-Effective Maintenance: Eliminates routine checks with data-driven monitoring, reducing operational expenses from manual inspections and damage
- Time-Saving & Increased Efficiency: Streamlines maintenance, reducing work hours and allowing operators to manage assets from a single interface, improving workflow
- Versatile Monitoring & Seamless Integration: Tracks various equipment, such as temporary signage and barriers, with easy conversion into digital assets for remote monitoring
- Eco-Friendly Operations: Reduces vehicle emissions by cutting down site visits for physical inspections