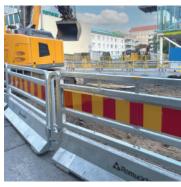

## Torun® The New Generation of City Barriers ARamuden

The Torun® redefines urban safety with its exceptional performance and impressively low weight, making it easy to handle without compromising strength. Expertly crafted, it provides durable protection while seamlessly integrating into city landscapes. The Torun® sets a new benchmark for modern urban safety, combining innovation and functionality to meet the highest standards.

#### **Torun® Benefits**

- Tested for Safety: Successfully MASH and EN tested, meeting industry standards for roadwork and construction
- Superior Protection: Designed to safeguard work zones and high-traffic areas with shock-absorbing, impact-reducing features
- Flexible and Modular: Lightweight, modular design allows for quick setup, easy reconfiguration, and seamless cornering (0 to 90 degrees)
- Durable in All Conditions: Built with weather-resistant materials to perform in any environment
- Customizable for Versatility: Equipped with a range of adaptable accessories to fit diverse work site needs

Torun City Barrier Bare

Torun Site Containment Setup

Torun with Adaptable Fence Accessory

Torun Roadway Delineation Setup