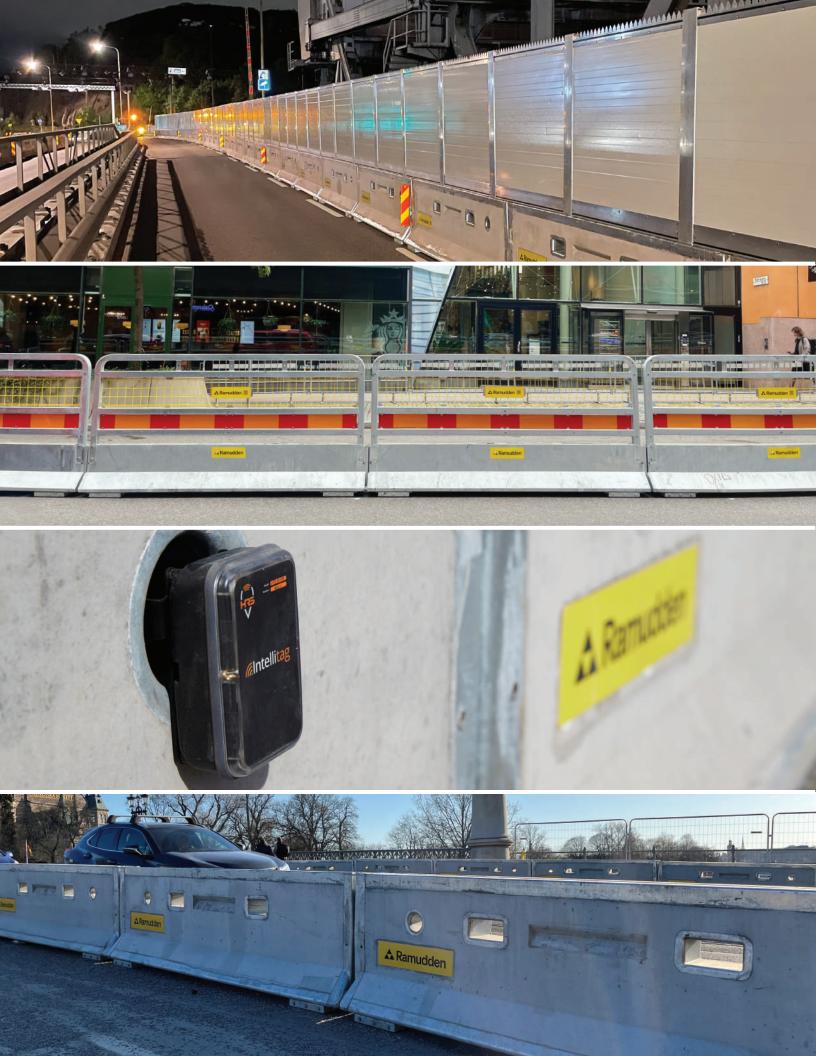

## Torun® The New Generation of City Barriers ARamuden

The Torun® redefines urban safety with its exceptional performance and impressively low weight, making it easy to handle without compromising strength. Expertly crafted, it provides durable protection while seamlessly integrating into city landscapes. The Torun® sets a new benchmark for modern urban safety, combining innovation and functionality to meet the highest standards.

Weight

1257 lbs.

Material

Concrete, Steel & Rubber

**Angle Accommodation** 

82 ft 25 m

#### **Torun® Benefits**

- Tested for Safety: Successfully MASH and EN tested, meeting industry standards for roadwork and construction
- Superior Protection: Designed to safeguard work zones and high-traffic areas with shock-absorbing, impact-reducing features
- Flexible and Modular: Lightweight, modular design allows for quick setup, easy reconfiguration, and seamless cornering (0 to 90 degrees)
- Durable in All Conditions: Built with weather-resistant materials to perform in any environment
- Customizable for Versatility: Equipped with a range of adaptable accessories to fit diverse work site needs

## SVEA® High-Performance Temporary Barrier System

The SVEA® is an excellent alternative to other heavy-duty barriers. Designed to reduce hazards and absorb collision impact, it serves as a durable physical barrier between vehicles and construction zones, work areas, or median strips, ensuring safety and directing traffic. Its robust construction makes it ideal for high-risk environments, providing reliable protection.

Weight 2822 lbs.

Material

Concrete & Steel

**Angle Accommodation** 

177 ft 54 m

#### **SVEA®** Benefits

- Tested for Safety: Successfully MASH and EN tested, meeting industry standards for roadwork and construction
- Exceptional Strength & Safety: Designed to handle high-impact collisions, offering maximum protection
- Noise Reduction & Customization: Optional SoundPanels reduce noise in urban settings, and a range of adaptable accessories ensures suitability for diverse work site conditions
- Digital Integration: Barrier can be digitized for real-time monitoring of site events, such as impacts or incursions
- Quick Installation & Low Maintenance: Easy setup minimizes downtime and labor costs, while requiring minimal upkeep for long-term savings
- Comprehensive Site Security: The system provides a fully contained job site solution, eliminating the risk of liabilities caused by unauthorized access

### Intellitag® Cloud-Connected Digital Twin for Precise Asset Control

Intellitag® is a cloud-connected asset monitoring device that can be attached to a wide range of temporary traffic management assets. Once deployed it will create a digital twin of the asset it is attached to and monitor its position and status. This includes tilt and fall over events, making it ideally suited to monitor temporary traffic management signage.