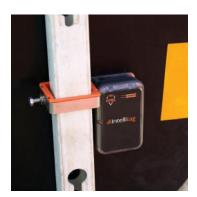

### Intellitag® Cloud-Connected Digital Twin for Precise Asset Control

Intellitag® is a cloud-connected asset monitoring device that can be attached to a wide range of temporary traffic management assets. Once deployed it will create a digital twin of the asset it is attached to and monitor its position and status. This includes tilt and fall over events, making it ideally suited to monitor temporary traffic management signage.

### Intellitag® Benefits

- Enhanced Safety & Proactive Monitoring: Acts as a digital twin, providing real-time alerts for moved or fallen signs, minimizing undetected issues and ensuring worksite safety
- Efficient, Cost-Effective Maintenance: Eliminates routine checks with data-driven monitoring, reducing operational expenses from manual inspections and damage
- Time-Saving & Increased Efficiency: Streamlines maintenance, reducing work hours and allowing operators to manage assets from a single interface, improving workflow
- Versatile Monitoring & Seamless Integration: Tracks various equipment, such as temporary signage and barriers, with easy conversion into digital assets for remote monitoring
- Eco-Friendly Operations: Reduces vehicle emissions by cutting down site visits for physical inspections