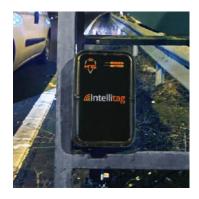

### Intellitag® Cloud-Connected Digital Twin for Precise Asset Control

Intellitag® is a cloud-connected asset monitoring device that can be attached to a wide range of temporary traffic management assets. Once deployed it will create a digital twin of the asset it is attached to and monitor its position and status. This includes tilt and fall over events, making it ideally suited to monitor temporary traffic management signage.

### Intellitag® Benefits

- Enhanced Safety & Proactive Monitoring: Acts as a digital twin, providing real-time alerts for moved or fallen signs, minimizing undetected issues and ensuring worksite safety
- Efficient, Cost-Effective Maintenance: Eliminates routine checks with data-driven monitoring, reducing operational expenses from manual inspections and damage
- Time-Saving & Increased Efficiency: Streamlines maintenance, reducing work hours and allowing operators to manage assets from a single interface, improving workflow
- Versatile Monitoring & Seamless Integration: Tracks various equipment, such as temporary signage and barriers, with easy conversion into digital assets for remote monitoring
- Eco-Friendly Operations: Reduces vehicle emissions by cutting down site visits for physical inspections