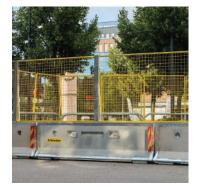

## SVEA® High-Performance Temporary Barrier System

The SVEA® is an excellent alternative to other heavy-duty barriers. Designed to reduce hazards and absorb collision impact, it serves as a durable physical barrier between vehicles and construction zones, work areas, or median strips, ensuring safety and directing traffic. Its robust construction makes it ideal for high-risk environments, providing reliable protection.

Weight 2822 lbs.

Material

Concrete & Steel

**Angle Accommodation** 

177 ft 54 m

#### **SVEA®** Benefits

- Tested for Safety: Successfully MASH and EN tested, meeting industry standards for roadwork and construction
- Exceptional Strength & Safety: Designed to handle high-impact collisions, offering maximum protection
- Noise Reduction & Customization: Optional SoundPanels reduce noise in urban settings, and a range of adaptable accessories ensures suitability for diverse work site conditions
- Digital Integration: Barrier can be digitized for real-time monitoring of site events, such as impacts or incursions
- Quick Installation & Low Maintenance: Easy setup minimizes downtime and labor costs, while requiring minimal upkeep for long-term savings
- Comprehensive Site Security: The system provides a fully contained job site solution, eliminating the risk of liabilities caused by unauthorized access

SVEA Complete Site Containment Setup

SVEA High Wind Load / Airport Operations Area Setup

SVEA with Adaptable Fence Accessory

SVEA + SoundPanel with Custom Banner Wrap