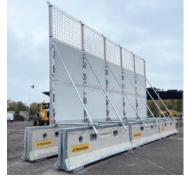

## Torun® The New Generation of City Barriers ARamuden

The Torun® redefines urban safety with its exceptional performance and impressively low weight, making it easy to handle without compromising strength. Expertly crafted, it provides durable protection while seamlessly integrating into city landscapes. The Torun® sets a new benchmark for modern urban safety, combining innovation and functionality to meet the highest standards.

Weight

1257 lbs.

Material

Concrete, Steel & Rubber

**Angle Accommodation** 

82 ft 25 m

#### **Torun® Benefits**

- Tested for Safety: Successfully MASH and EN tested, meeting industry standards for roadwork and construction
- Superior Protection: Designed to safeguard work zones and high-traffic areas with shock-absorbing, impact-reducing features
- Flexible and Modular: Lightweight, modular design allows for quick setup, easy reconfiguration, and seamless cornering (0 to 90 degrees)
- Durable in All Conditions: Built with weather-resistant materials to perform in any environment
- Customizable for Versatility: Equipped with a range of adaptable accessories to fit diverse work site needs

Torun City Barrier Bare

Torun Site Containment Setup

Torun with Adaptable Fence Accessory

Torun Roadway Delineation Setup