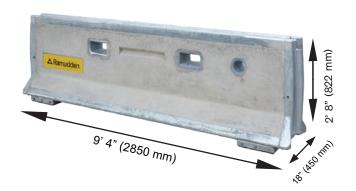

## Torun® The New Generation of City Barriers ARamuden

The Torun® redefines urban safety with its exceptional performance and impressively low weight, making it easy to handle without compromising strength. Expertly crafted, it provides durable protection while seamlessly integrating into city landscapes. The Torun® sets a new benchmark for modern urban safety, combining innovation and functionality to meet the highest standards.

Weight

1257 lbs.

Material

Concrete, Steel & Rubber

**Angle Accommodation** 

82 ft 25 m