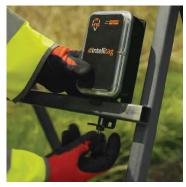

### Intellitag® Cloud-Connected Digital Twin for Precise Asset Control

Intellitag® is a cloud-connected asset monitoring device that can be attached to a wide range of temporary traffic management assets. Once deployed it will create a digital twin of the asset it is attached to and monitor its position and status. This includes tilt and fall over events, making it ideally suited to monitor temporary traffic management signage.

### Intellitag® Benefits

- Enhanced Safety & Proactive Monitoring: Acts as a digital twin, providing real-time alerts for moved or fallen signs, minimizing undetected issues and ensuring worksite safety
- Efficient, Cost-Effective Maintenance: Eliminates routine checks with data-driven monitoring, reducing operational expenses from manual inspections and damage
- Time-Saving & Increased Efficiency: Streamlines maintenance, reducing work hours and allowing operators to manage assets from a single interface, improving workflow
- Versatile Monitoring & Seamless Integration: Tracks various equipment, such as temporary signage and barriers, with easy conversion into digital assets for remote monitoring
- Eco-Friendly Operations: Reduces vehicle emissions by cutting down site visits for physical inspections